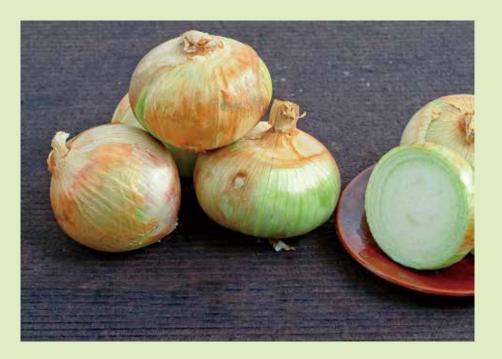

## AVON1052 (OC400(B)ST-CST-BST-A-C)

- Short-day and early mature line
- Large, uniform and yellow bulbs

To order seed, please email:

| Descriptors                                                                               |              |
|-------------------------------------------------------------------------------------------|--------------|
| Bulb color                                                                                | Yellow       |
| Bulb size                                                                                 | Large        |
| Bulb shape                                                                                | Globular     |
| Uniformity                                                                                | Very uniform |
| Storability                                                                               | Medium       |
| Chilling requirement for bolting                                                          | Medium       |
| Mean quantitative data*                                                                   |              |
| Yield (t/ha)                                                                              | 52.5         |
| Bulb weight (g)                                                                           | 239          |
| Days to maturity                                                                          | 119          |
| *Average quantitative data were measured during cool seasons<br>at AVRDC, Shanhua, Taiwan |              |